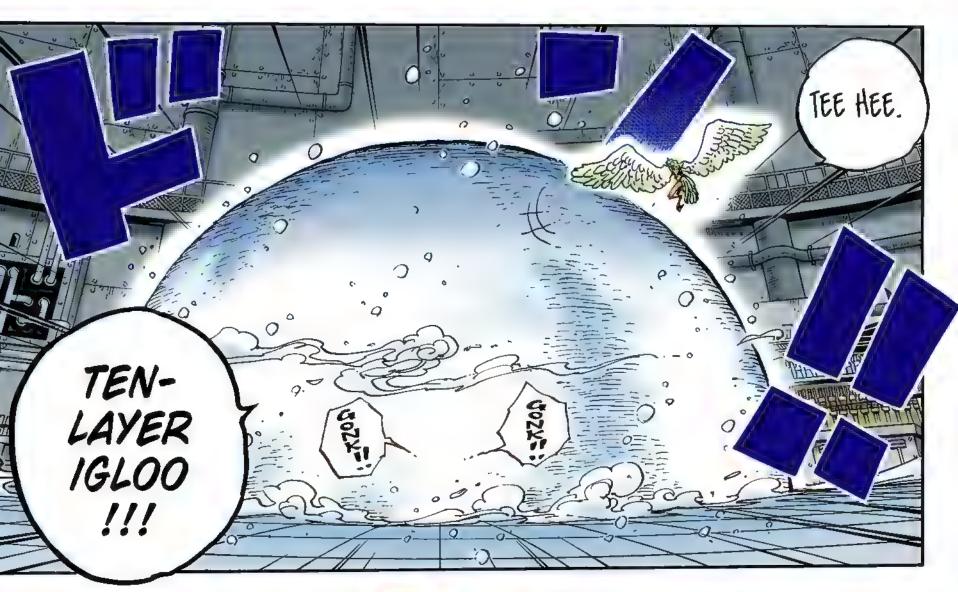

#### Brook ブルック

\* ながく こうがまり & \* もの となるも、大スター 手長族に捕まり見世物となるも、大スター \*ソウルキング、プルックとして合流。

「音楽家」 職営会3300万度

一堂に会し、島に戦火が拡がる!!ローの提案に乗り、「海賊同盟」を結んだルフィ達は、シーザー誘拐を企てるが失敗し、囚われの身に。そこで明かされた事実…。シーザーは島で化学兵器の実験をし、闇の仲買人に売ろうとしていた。その仲買人の一人が何と子供達誘拐事件の黒幕・ドフラミンゴだった!!全ては彼らの思惑通りに事が進んでいたが、ローのより事情により解放されたルフィ達が、その陰謀に立ち向かうべく、反撃に出る!!